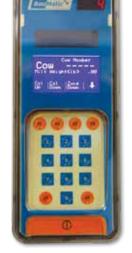

## When real-time data and perfect control in your parlor are key: TouchPoint is the absolute answer.

- Best in class Best total cost of ownership, reliable with little maintenance cost
- **Heavy duty** Built for the harsh dairy environment (IP69)
- **ICAR meter –** TouchPoint is paired with the SmartControl  $^{\text{\tiny{TM}}}$ Meter, our high flow, ICAR approved meter to give you the best results in accuracy, throughput and vacuum stability
- **Dual display LCD and LED** You can rely on a large high contrast LCD display for the milking information such as milk deviation, flow rate, cow ID, activity, conductivity and more. Meanwhile highly visible Color LED will provide status on processes and alarm
- Function keys The TouchPoint comes with 4 function keys, offering easy, time saving shortcuts for daily operations such as wash mode and changing cow numbers
- **Touch screen** Optional accessory that provides further, in-depth herd management functions