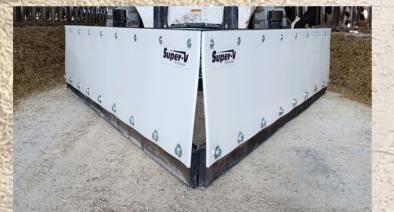

## **VORPAHL** Feeding Systems **SUPER-N**

Super.

Super

The ONLY fully floating feed pusher commercially available on the market.

## **Design Features**

- Simple Design
- Fully Floating quick
  - attach plate
- Rubber blades or belting
- Poly sides
- Rugged construction

## Benefits

- Saves rubber from wearing out too soon
- Float over any obstacle on concrete
- Easy feed flow with poly sides
- Glides on concrete with no down pressure