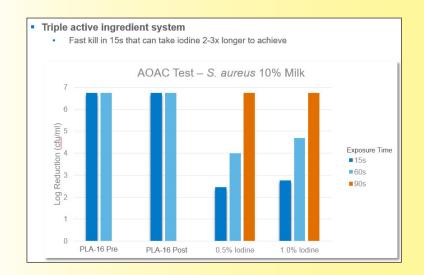

#### **EFFICIENT PROTECTION**

-Delivers >6 log reduction in 15 seconds -Kills S. aureus up to 4x faster than a 1% iodine