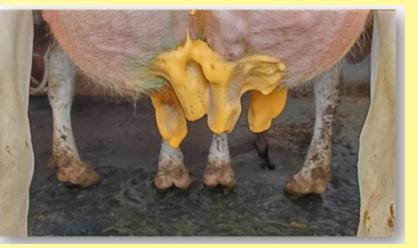

### **ROTARY TEAT DIP SRAYER**

ROTA-COAT

#### SIMPLE, ROBUST DESIGN

-Designed to last years, trouble free

#### **EXCEPTIONAL COVERAGE**

-Very good coverage with moderate usage

#### EASILY ADJUSTS TO ANY SPEED

-Built in encoder allows unit to adjust on the fly to any speed you set your rotary to

#### **GENTLE ON COWS**

-Smooth simple action that moves with the rotary and not just at a set point, allowing for calm cows

#### **PLUG AND PLAY INSTALLATION**

-Allows for easy economical installation on on any brand rotary