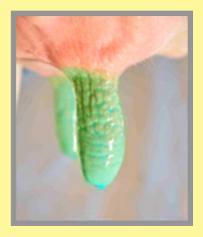

#### Triple active antimicrobial system with fast robust kill For Pre and Post Dip

Lactic Acid DDBSA (Dodecylbenzene Sulfonic Acid) Pelargonic Acid