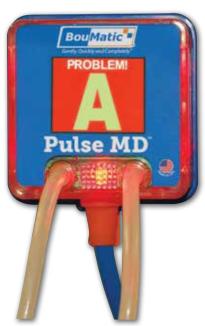

- Highly visible LED alarm Alerts the operator to potential issues
- Pulsation performance reports Obtain pulsation graphs on every stall for peace of mind
- Parlor service reporting Will highlight problems lasting longer than 2 minutes right to that exact stall
- Pulsation graphs Software will graph the current reading of the pulsator, showing all phases of the pulsation curve and providing averages
- Parlor efficiency Improves efficiency by alerting when service is required
- 24/7 monitoring Peace of mind knowing that pulsation, milking units, hoses, air tubes and liners are all being monitored