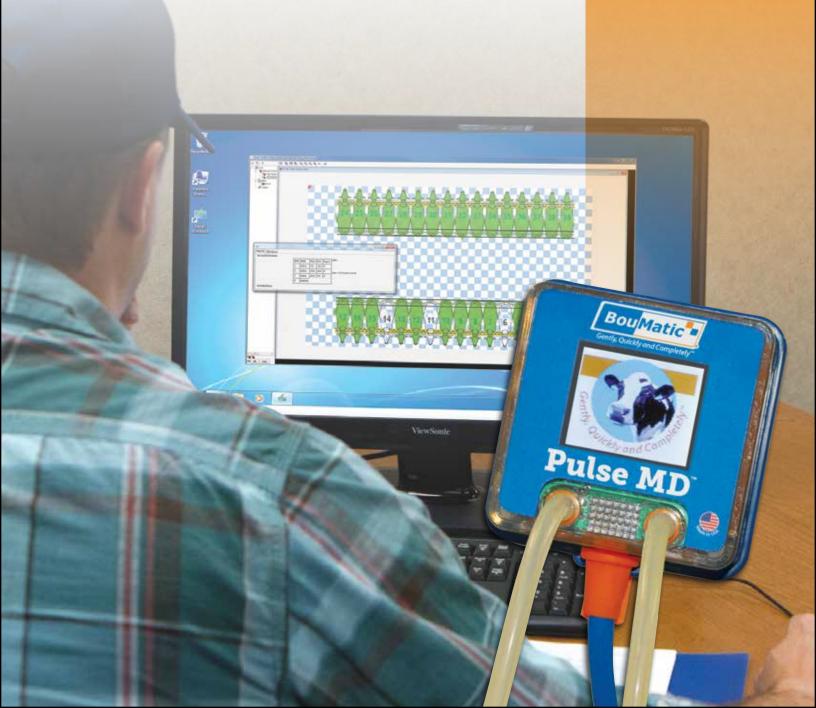

## Pulse MD

MAINTAIN PEAK

PERFORMANCE

Let Pulse MD monitor your parlor performance and rest easier knowing you will be alerted to key issues.
Pulse MD provides assurance that your system is working correctly – every milking on every cow!

- Highly visible LED alarm Alerts the operator to potential issues
- Pulsation performance reports Obtain pulsation graphs on every stall for peace of mind
- Parlor service reporting Will highlight problems lasting longer than 2 minutes right to that exact stall
- Pulsation graphs Software will graph the current reading of the pulsator, showing all phases of the pulsation curve and providing averages
- Parlor efficiency Improves efficiency by alerting when service is required
- 24/7 monitoring Peace of mind knowing that pulsation, milking units, hoses, air tubes and liners are all being monitored