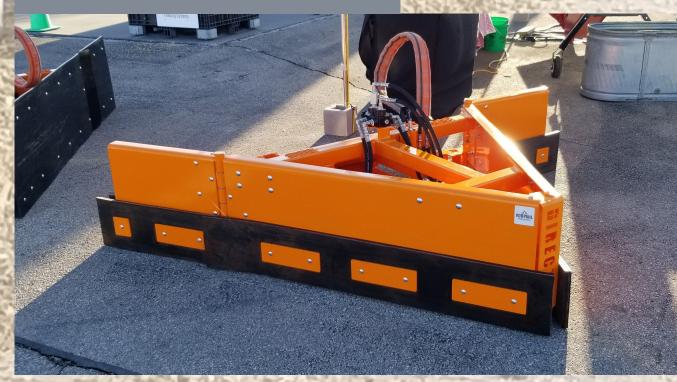

# **VORPAHL** Feeding Systems



# **Choose from 3 different models** Standard **Director with**

34" wing

#### **Director with** 24" wing



### Features

- 1/4" Steel on main blades
- 3/8" Steel for skid plate
- **Pressure relief valve**
- Shear pin for hydraulic rams
- Replaceable hinges
- Stucchi flat face couplers
- 3/8" hose @ 4500 PSI
- Firehose hose protection

## Optional Features

 Premium Rubber Belting (1.5") with or w/o skid shoes

#### **Poly Faced Director** with 24" wing



www.vorpahlfeedingsystems.com or call Sam @ 920-252-1007

 Repurposed Rubber Belting (1.2") with skid shoes

Electronic Selector Valve

**Manual Selector Valve** 

or

VORPAHL **Feeding Systems**