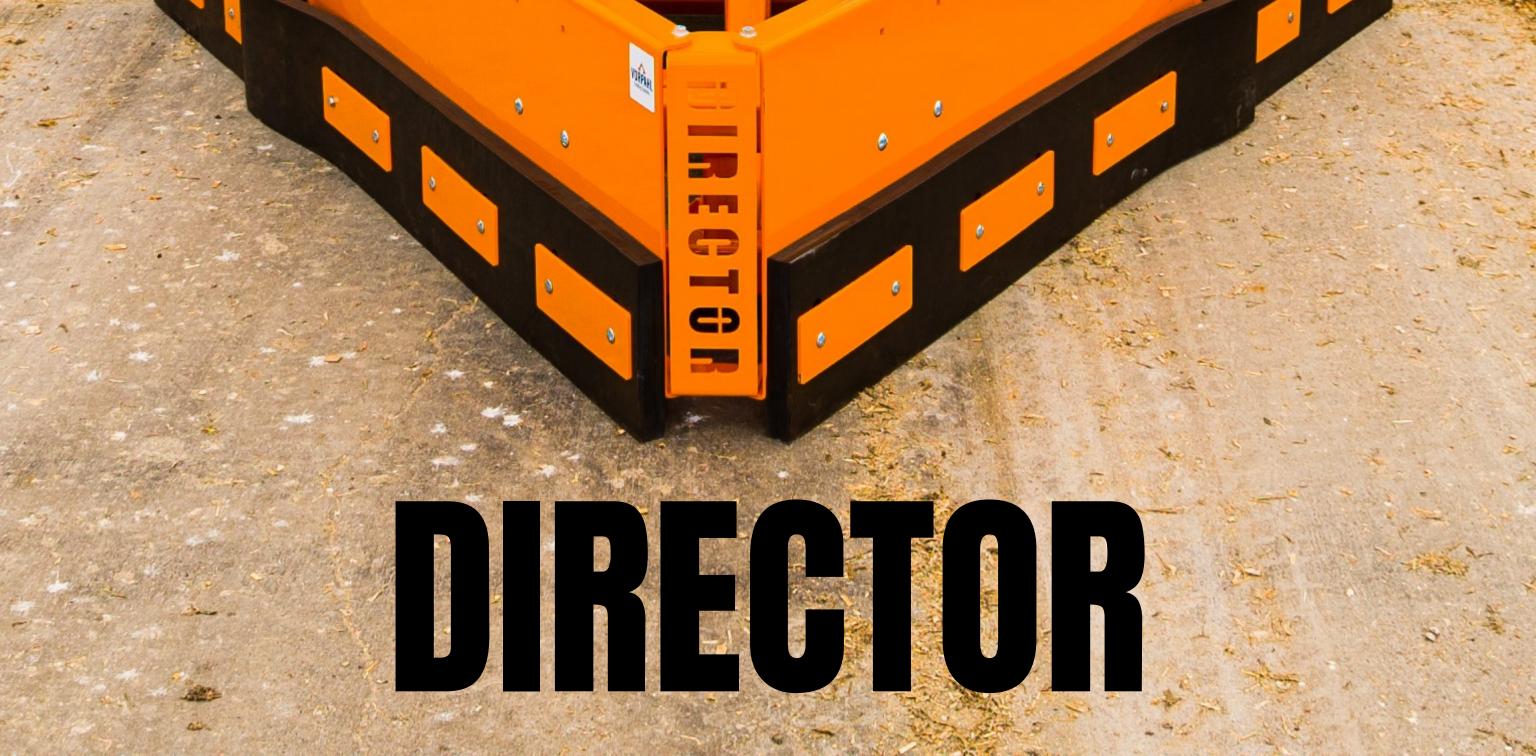

# **VORPAHL** Feeding Systems



# **Choose from 3 different models** Standard **Director with**

34" wing

#### **Director with** 24" wing



### Features

- 1/4" Steel on main blades
- 3/8" Steel for skid plate
- **Pressure relief valve**
- Shear pin for hydraulic rams
- Replaceable hinges
- Stucchi flat face couplers
- 3/8" hose @ 4500 PSI
- Firehose hose protection

## Optional Features

 Premium Rubber Belting (1.5") with or w/o skid shoes

#### **Poly Faced Director** with 24" wing



www.vorpahlfeedingsystems.com or call Sam @ 920-252-1007

 Repurposed Rubber Belting (1.2") with skid shoes

Electronic Selector Valve

**Manual Selector Valve** 

or

VORPAHL **Feeding Systems**