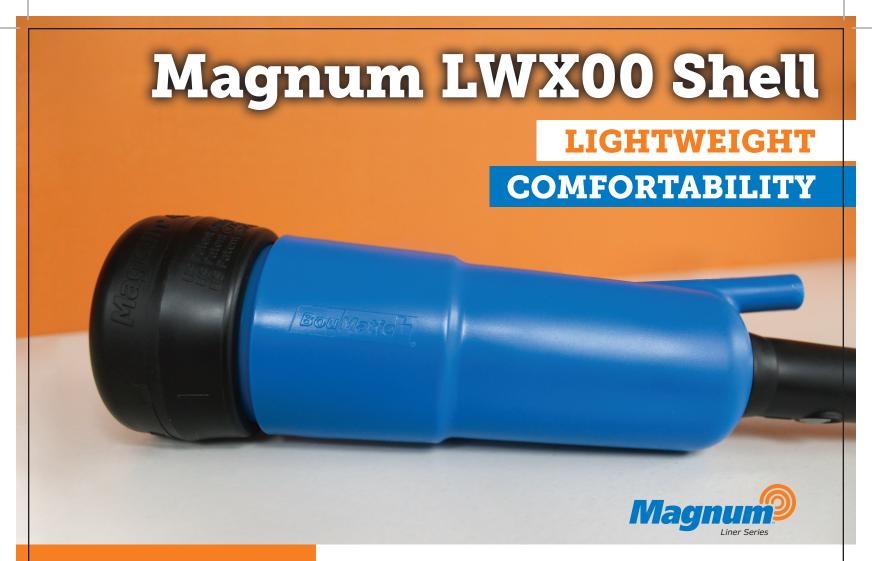

## Magnum LWX00 Shell

LIGHTWEIGHT

COMFORTABILITY

BouMatic takes our gently, quickly and completely philosophy seriously. This lightweight shell provides a new component necessary to achieve the type of milking that dairymen strive to provide their herd.

## The LWX00 Shell is modeled after our stainless-steel shell that has been loved by generations

- **Cow comfort** Composite plastic material reduces strain upon the animal and keeps her comfortable
- Lightweight Weighing at only 2.8 ounces, it greatly reduces strain on the operator during long shifts vs the stainless steel shell weight of 6.5 ounces.
- No twisting With no restrictions or moving parts, the unit is cleaned easily, and will take less chemicals to clean because it does not need to be filled and dumped
- Universal This shell will work on any BouMatic Magnum or Turbo liner
- Finish The right amount of texture is in the finish so that the shell is easy to handle