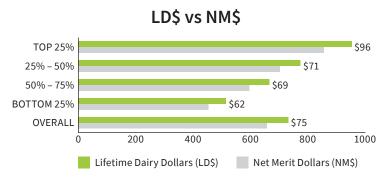

## Why is LD\$ Different?

As seen in Figure 2, LD\$ is a tool to recognize greater profit potential as compared to traditional industry indexes.

Bring more value to each animal by implementing LD\$ into your breeding and selection decisions.

LD\$ is exclusively on Igenity Select at no additional cost. You have a plan for your herd.

Igenity can get you there.

FIGURE 1 Relative emphasis for each major trait category in the LD\$ index

FIGURE 2 Quartile analysis for cattle selected using LD\$ and NM\$