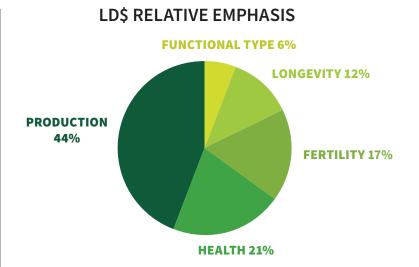

While enhancing production capabilities, LD\$ is formulated to emphasize health, fertility, and longevity traits, optimizing economic success. Using LD\$ to select and breed Holstein cattle drives improvement across all the key areas that determine profitability (see Figure 1).

LD\$ is exclusively on Igenity Select at no additional cost. You have a plan for your herd.

Igenity can get you there.

FIGURE 1 Relative emphasis for each major trait category in the LD\$ index

FIGURE 2 Quartile analysis for cattle selected using LD\$ and NM\$