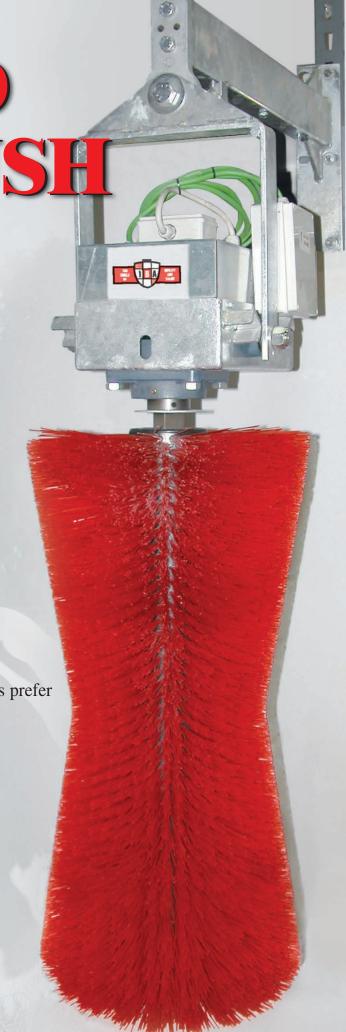

## IBA'S RED COW BRUSH

- Unique hourglass shape
- Motor reverses every 90 seconds for even brush wear and fewer tangles
- Pre-assembled for easy installation onto wood or concrete
- One unit for 60 cows
- 2 year brush warranty
- 1 year mechanical warranty
- Extra strong solid steel shaft
- Automatic safety stop
- Rotating brush designed to improve cow health and comfort
- Helps keep herd clean, active, calm and healthy
- Provides massaging action and pressure that cows prefer
- Removes dirt, dead skin, hair and parasites
- Adapts to individual cow size and shape
- Swings and rotates with cow movement
- Available in 110V & 220V
- Optional swivel hinge available