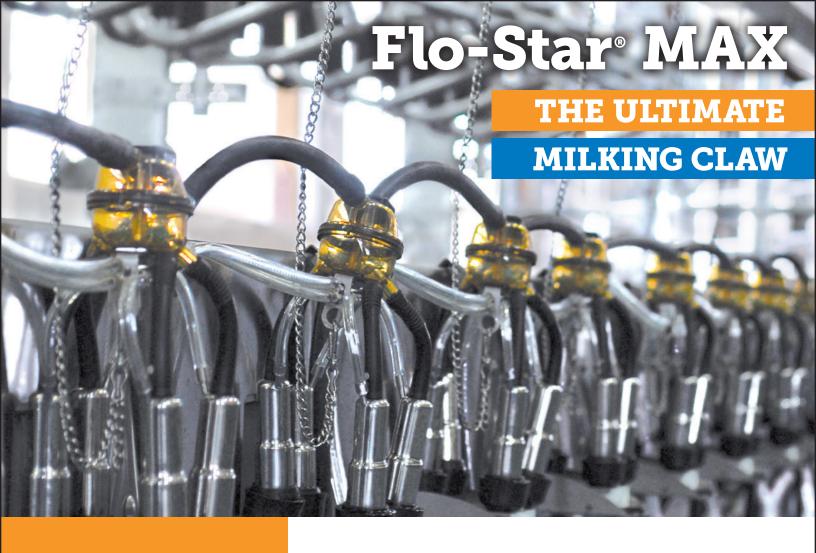

## Flo-Star® MAX

THE ULTIMATE

www.boumatic.com

Flo-Star Max, is the gold standard in every way that matters; performance, capacity, durability, weight reduction, milkability and comfort.

Performance, capacity, durability, weight reduction, milkability and milker and cow fit for your 24/7 parlor operation.

- Weighs only 12.5 oz. Reduces operator fatigue during long milking shifts
- Patented x-crossed inlet design Empties fast providing higher average vacuum stability
- Inlet design with narrow profile Improved "cow fit"; fits wide, narrow, short or long udders and uneven teat placement
- Internal holding capacity over 11.5 oz. Even the highest producing cow cannot flood the Flo-Star MAX
- Engineered resin construction handles 7,200 lbs.
  of direct pressure Stronger than stainless steel claws, guaranteed against breakage for 2 years
- **Unique hooded outlet sump** Top-unloading action from bottom unloading claw, lessens chance of back jetting