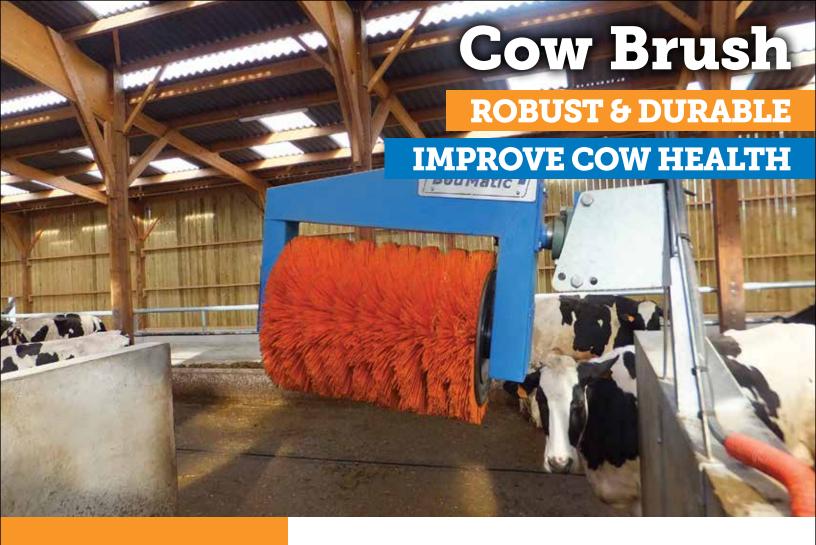

## Cow Brush

ROBUST & DURABLE

The BouMatic Cow Brush will improve your cow's health and well-being and consequently her productivity. The BouMatic Cow Brush is designed and engineered in such a way, that parasites and other vermin are brushed away from the places the cow isn't able to reach herself.

## Provide your cows with a treat that improves their health.

- **High quality nylon brush** Provides a comfortable scratch to the cow with the right length and firmness of bristles to stimulate blood circulation
- **Energy saving** Automatic on/off control starts the brush rotating on demand and stops it shortly after use
- Steady and even brushing After every 200 starts, the brush reverses
  the direction of rotation to ensure an even wear and a longer life for
  the bristles
- Improves cow health Prevents cows from hurting themselves by scratching on any available surface, provides a safe way for cows to scratch and get rid of parasites
- Improves milk production Promoting blood circulation can result in an increase in milk production and has been shown to reduce cases of clinical mastitis
- Durable & robust Single brushes with stainless steel core housed in a closed and solidly protected cabinet, heavy duty bearings located at both sides of the rotation shaft
- Safe Built-in inductive sensor that turns the gear motor off when the brushes are blocked for more than 0.6 seconds