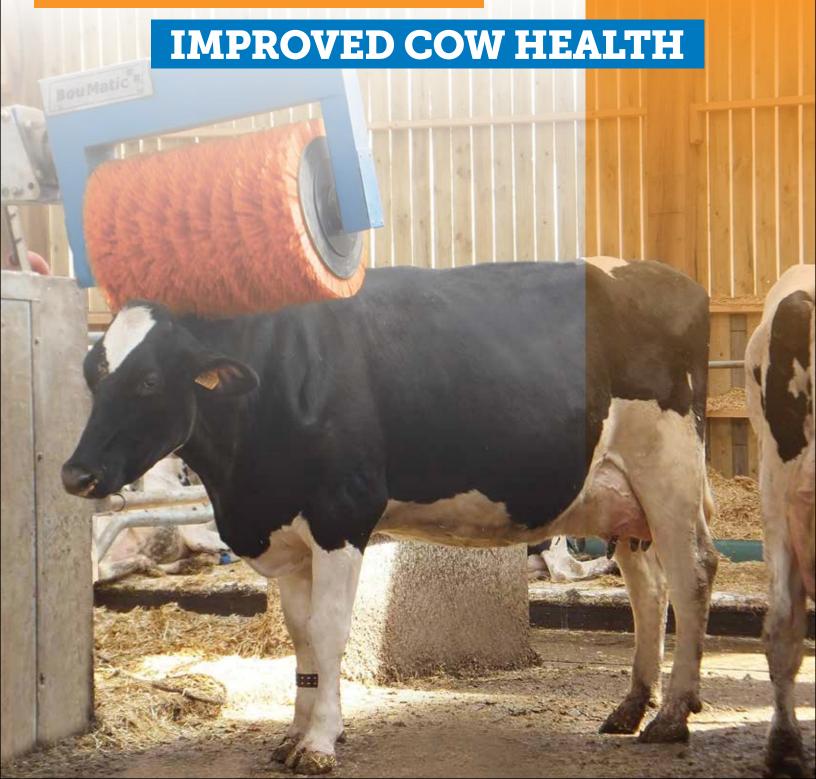

## Cow Brush

ROBUST & DURABLE

The BouMatic Cow Brush will improve your cow's health and well-being and consequently her productivity. The BouMatic Cow Brush is designed and engineered in such a way, that parasites and other vermin are brushed away from the places the cow isn't able to reach herself.

## Provide your cows with a treat that improves their health.

- **High quality nylon brush** Provides a comfortable scratch to the cow with the right length and firmness of bristles to stimulate blood circulation
- **Energy saving** Automatic on/off control starts the brush rotating on demand and stops it shortly after use
- Steady and even brushing After every 200 starts, the brush reverses
  the direction of rotation to ensure an even wear and a longer life for
  the bristles
- Improves cow health Prevents cows from hurting themselves by scratching on any available surface, provides a safe way for cows to scratch and get rid of parasites
- Improves milk production Promoting blood circulation can result in an increase in milk production and has been shown to reduce cases of clinical mastitis
- Durable & robust Single brushes with stainless steel core housed in a closed and solidly protected cabinet, heavy duty bearings located at both sides of the rotation shaft
- Safe Built-in inductive sensor that turns the gear motor off when the brushes are blocked for more than 0.6 seconds