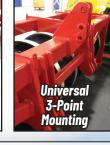

## Standard equipped with a cat. 3N/3 hitch

**Optional Electronic Lubrication System:** 

FC3209

An

Agromatic