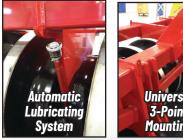

## Standard equipped with a cat. 3N/3 hitch

**Optional Electronic Lubrication System:** 

FC3209

An

Agromatic