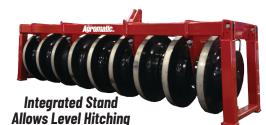

## Standard equipped with a cat. 3N/3 hitch

**Optional Electronic Lubrication System:** 

FC3209

An

Agromatic