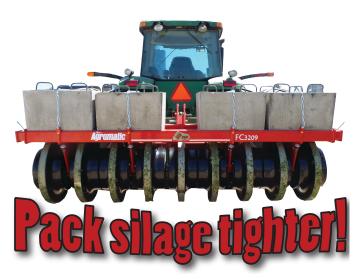

## **SILAGE PACKER**

| Description                                  | Weight<br>w/out blocks | Weight<br>w/ blocks |
|----------------------------------------------|------------------------|---------------------|
| 5 Roller Silage Packer (6' 11" wide)         | 3,680#                 | 6,500#              |
| 6 Roller Silage Packer (7' 7" wide)          | 4,260#                 | 7,080#              |
| 7 Roller Silage Packer (8' 9" wide)          | 4,830#                 | 7,650#              |
| 9 Roller Silage Packer (11' 9" wide)         | 6,280#                 | 11,920#             |
| This product is protected by USPN 10,654,325 |                        |                     |

## Available in 5, 6, 7 and 9-wheel configurations

**Over 50 PSI per wheel** 

Deep-pac smooth transition wheels have no lips to lift forage

## Standard equipped with a cat. 3N/3 hitch

**Optional Electronic Lubrication System:** 

FC3209

An

Agromatic