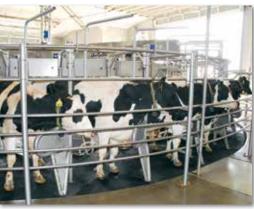

## Xcalibur 360IX ULTIMATE INTERNAL ROTARY

ä

www.boumatic.com

This platform provides the most relaxed milking and quickest entrance and exit traffic. Ideal operator comfort available with the unique zigzag deck design. Xcalibur 360IX maximizes parlor performance.

## Rugged and powerful, the Xcalibur 360IX brings a new standard for internal rotary milking.

- Comfort Comfort is delivered for the cows and operators throughout the design
- Ultimate udder access Through the zigzag curbing design, operators will have the best access to the udder
- Labor Savings The management and ease of access of an internal rotary provides a labor savings as compared to a much larger parallel barn