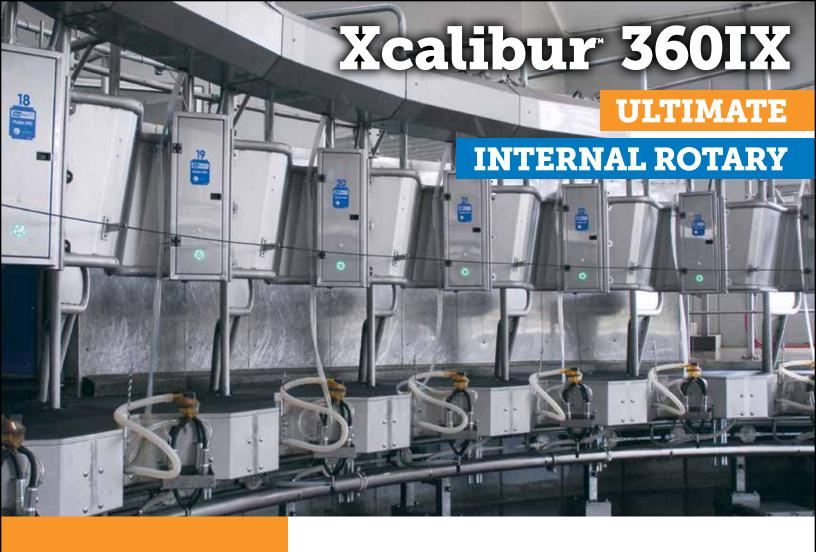

## Xcalibur 360IX ULTIMATE INTERNAL ROTARY

ä

www.boumatic.com

This platform provides the most relaxed milking and quickest entrance and exit traffic. Ideal operator comfort available with the unique zigzag deck design. Xcalibur 360IX maximizes parlor performance.

## Rugged and powerful, the Xcalibur 360IX brings a new standard for internal rotary milking.

- Comfort Comfort is delivered for the cows and operators throughout the design
- Ultimate udder access Through the zigzag curbing design, operators will have the best access to the udder
- Labor Savings The management and ease of access of an internal rotary provides a labor savings as compared to a much larger parallel barn

- Forget "downtime" The Xcalibur's rugged electric drive will keep the platform turning reliably, milking after milking
- Heavy duty BouMatic's internal rotary is designed to around-the-clock milking built to
  last the test of time
- Integrated console Key milking components are within easy reach of the operators and protected