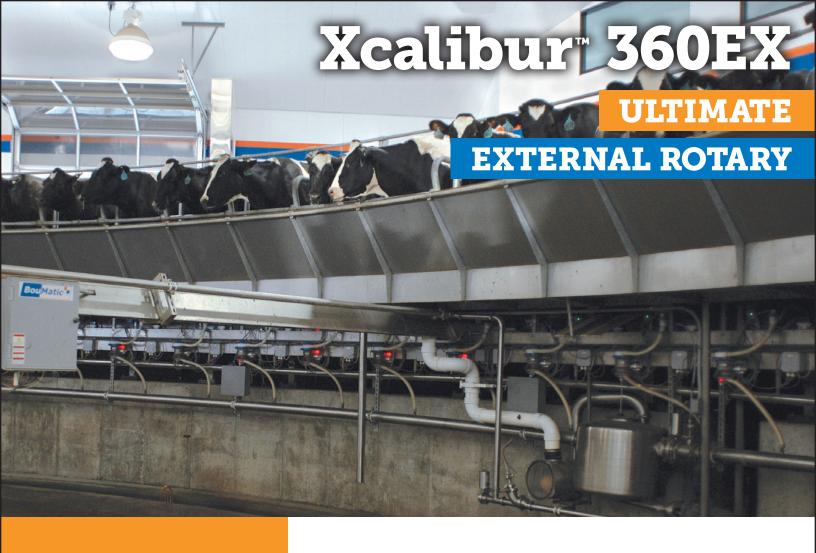

## **EXTERNAL ROTARY**

541

MANAA

www.boumatic.com

Designed for continuous, around-the-clock milking, the Xcalibur 360EX is rugged and precision engineered to deliver unrivaled throughput and maximum efficiency for your dairy operation.

Life cycle

Rugged and powerful, the Xcalibur 360EX is in a class of it's own. It will milk your large herd and be ready for more.

- It's about the cow Low profile cabinets, concrete deck, and a well designed entrance/exit make each cow comfortable
- Forget "downtime" The Xcalibur's rugged electric drive will keep the platform turning reliably, milking after milking
- Integrated console Key milking components are within easy reach of the operators and protected