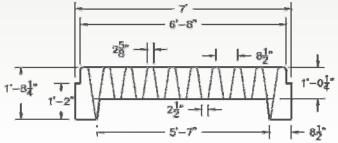

### **BUILT TO LAST FOR A LIFETIME**

These heavily reinforced cattle guards are precast in one-piece for a lifetime of maintenance-free operation. Supports the heaviest machinery load. Both models feature a bottom flow-through design for water passage.

## SPECIFICATIONS LENGTH..... 12 ft. or 16 ft.

(800) 325-8456

Website: www.wieserconcrete.com