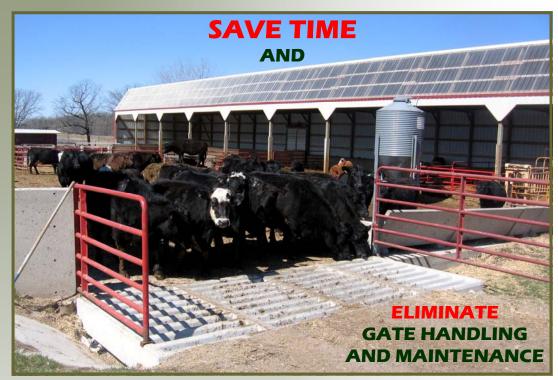

# CONVENIENCE FOR YOU... SECURITY FOR YOUR LIVESTOCK

If you drive through your livestock yard for any reason, here's the perfect answer to eliminate the inconvenience and extra time of opening and closing gates. Cattle Guard from Wieser saves you time while providing security for your livestock.

### **BUILT TO LAST FOR A LIFETIME**

These heavily reinforced cattle guards are precast in one-piece for a lifetime of maintenance-free operation. Supports the heaviest machinery load. Both models feature a bottom flow-through design for water passage.