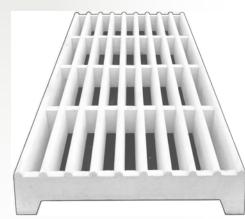

### **BUILT TO LAST FOR A LIFETIME**

These heavily reinforced cattle guards are precast in one-piece for a lifetime of maintenance-free operation. Supports the heaviest machinery load. Both models feature a bottom flow-through design for water passage.

## SPECIFICATIONS LENGTH..... 12 ft. or 16 ft.

(800) 325-8456

Website: www.wieserconcrete.com