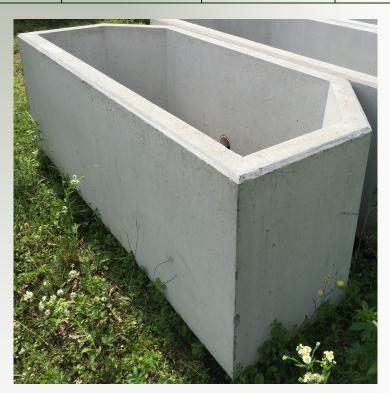

## WATER TANKS

### WATER TANK SPECIFICATIONS

| WIDTH | LENGTH | DEPTH  | CAPACITY |
|-------|--------|--------|----------|
| 3'    | 7'     | 2'6"   | 218 Gal. |
| 6'8"  | 8'10"  | 2' 8½" | 866 Gal  |
| 6'8"  | 13'2"  | 2' 8½" | 1317 Gal |