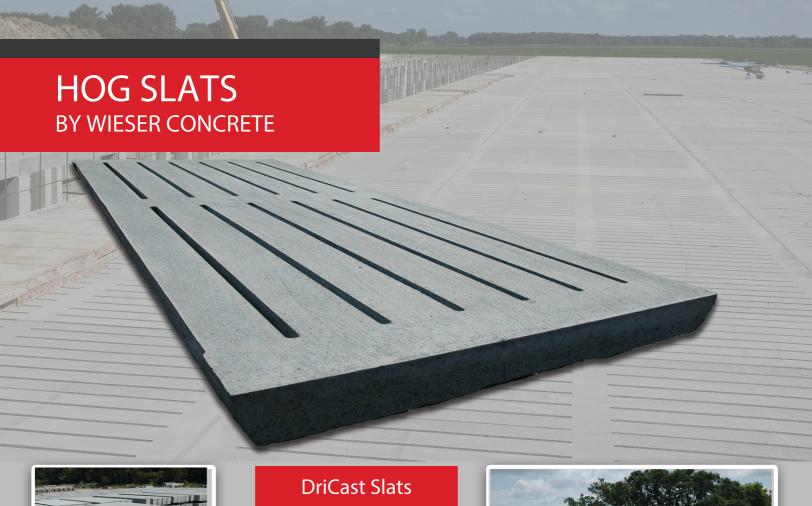

Wieser Dricast Advantage:
- Uniform quality - Unlike
conventional poured slats, Wieser's
machine-made slats offer consistent
quality for smoothness, finish and
texture. The quality control offered by
this process means longer product life.
- Strength - Dricast concrete is
vibrated and compacted in the forms
giving a denser, stronger gang slat.
Comprehensive strength of this
powerful product is 8000 PSI.