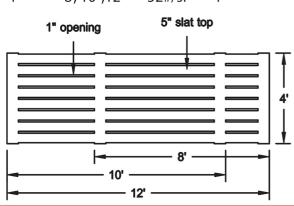

Wieser Dricast Advantage:
- Uniform quality - Unlike
conventional poured slats, Wieser's
machine-made slats offer consistent
quality for smoothness, finish and
texture. The quality control offered by
this process means longer product life.
- Strength - Dricast concrete is
vibrated and compacted in the forms
giving a denser, stronger gang slat.
Comprehensive strength of this
powerful product is 8000 PSI.



## **5"THICK SLAT**

Width Lengths Weight Opening
4' 8', 10', 12' 52#/sf 1"



## 4"THICK SLAT

Width Length Weight Opening 4' 10' 37#/sf 1"



Address: Wieser Concrete
W3716 US Hwy 10
Maiden Rock, WI 54750