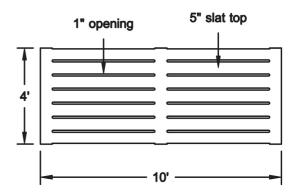

## 4"THICK SLAT

Width Length Weight Opening 4' 10' 37#/sf 1"

Address: Wieser Concrete
W3716 US Hwy 10
Maiden Rock, WI 54750